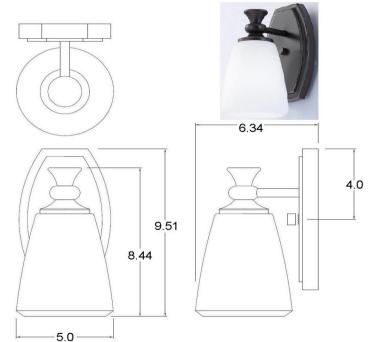

## **Technical Information**

| ***               | <del>-</del>    |
|-------------------|-----------------|
| Safety Rating:    | DAMP            |
|                   |                 |
| Material:         | Steel           |
| Lamp Base:        | (1) E26- Medium |
| Height:           | 9.51            |
| Width:            | 5               |
| Ext:              | 6.34            |
| ADA:              | No              |
| HCWO:             | 4               |
| Lamp Included:    | No              |
| Energy Efficient: | No              |
| Light Source:     | 100W A19        |
| Extra Lead wire:  | 6               |
| ·                 |                 |